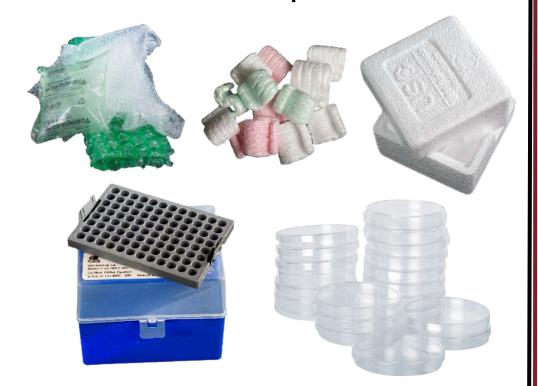

## TRASH

<u>Unused</u> laboratory plastics that cannot be recycled should be placed in regular trash liners and should not exceed 30-pounds.