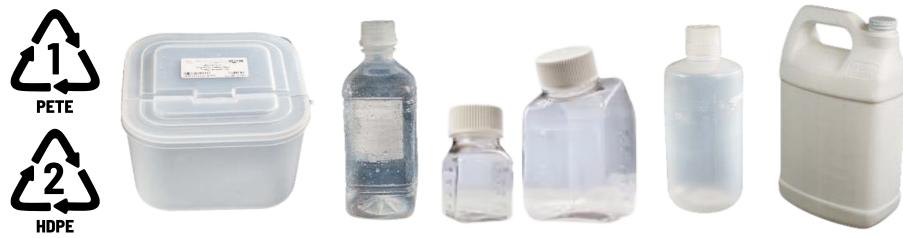

# RECYCLE recycle.uiowa.edu

Rinse containers. Do not recycle items that contained hazardous materials; refer to EHS Waste Management Guidelines for proper handling.

#### **Plastic Containers**

Must be labeled with #1 or #2 to be recyclable