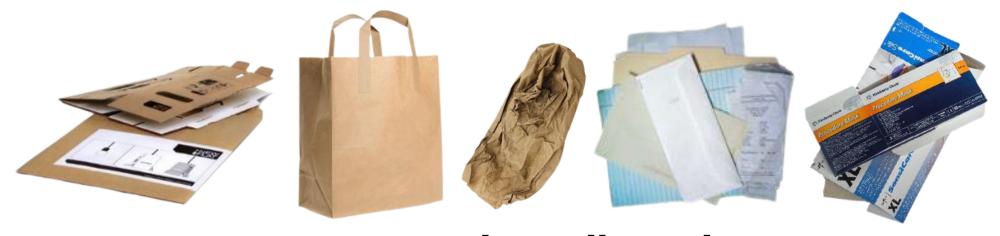

# LAB WASTE DISPOSAL



# RECYCLE recycle.uiowa.edu

Rinse containers. Do not recycle items that contained hazardous materials; refer to EHS Waste Management Guidelines for proper handling.



#### **Plastic Containers**

Must be labeled with #1 or #2 to be recyclable



#### Paper and Cardboard

## TRASH

<u>Unused</u> laboratory plastics that cannot be recycled should be placed in regular trash liners and should not exceed 30-pounds.



## **BIOHAZARD**

<u>Used</u> labware should be disposed of in the biohazard tubs; see the Biohazard Waste Guidelines for more information. All gloves, used or unused, should also be placed in biohazard tubs.